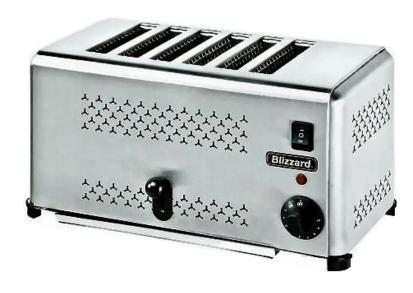

## **Budget 6-slot Toaster**

- · Low priced basic toaster for everyday use
- Stainless steel construction
- Removable crumb tray
- Mechanical timer with auto stop
- Can be set for 2 or 4 slices to save power

| MODEL    | H   | W   | D   | kW  | COMMENT        | LIST PRICE | OUR PRICE |
|----------|-----|-----|-----|-----|----------------|------------|-----------|
| PB6ST    | 387 | 368 | 418 | 2.5 | 6-slot toaster | 180.00     | 135.00    |
| Delivery |     |     |     |     |                |            | 10.00     |