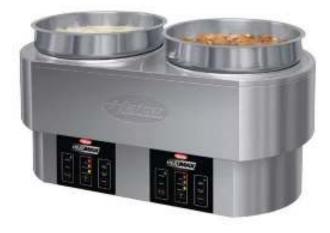

## Hatco Multi-Purpose Food Warmer

- This versatile unit can be used as soup kettle, pasta boiler, bain marie or steamer
- Single or double pot options
- Stylish and robust
- Made from high grade stainless steel
- Programmable from 50°c to 100°c
- Energy saving mode
- Low water and overheat warning with auto cut-off feature

| MODEL                                    | Н   | W   | D   | kW  | COMMENT                      | OUR PRICE |
|------------------------------------------|-----|-----|-----|-----|------------------------------|-----------|
| RHW-1                                    | 300 | 360 | 330 | 1.3 | Hatco food warmer and cooker | 495.00    |
| RHW-2                                    | 300 | 630 | 330 | 2.6 | 2-pot version                | 825.00    |
| Delivery, installation and commissioning |     |     |     |     |                              | 20.00     |