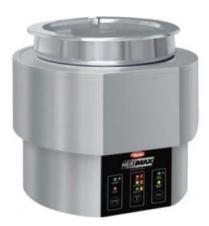

## Hatco Multi-Purpose Food Warmer

- This versatile unit can be used as soup kettle, pasta boiler, bain marie or steamer
- Single or double pot options
- Stylish and robust
- Made from high grade stainless steel
- Programmable from 50°c to 100°c
- Energy saving mode
- Low water and overheat warning with auto cut-off feature

| MODEL                                    | Н   | W   | D   | kW  | COMMENT                      | OUR PRICE |
|------------------------------------------|-----|-----|-----|-----|------------------------------|-----------|
| RHW-1                                    | 300 | 360 | 330 | 1.3 | Hatco food warmer and cooker | 495.00    |
| RHW-2                                    | 300 | 630 | 330 | 2.6 | 2-pot version                | 825.00    |
| Delivery, installation and commissioning |     |     |     |     |                              | 20.00     |