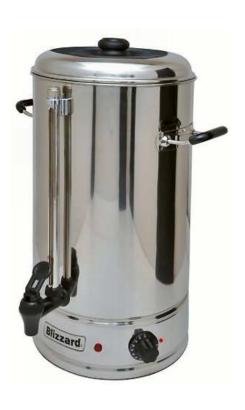

## Tea Urns

- Manual fill water boilers
- Choice of 4 sizes
- Stainless steel construction with high-gloss finish
- · Boil-dry protection
- Concealed element
- Thermostatically controlled for greater precision

| T DIAMET | ER kW             | OUR PRICE                 |
|----------|-------------------|---------------------------|
| 290      | 2                 | 95.00                     |
| 310      | 2.5               | 114.00                    |
| 390      | 3                 | 132.00                    |
| 390      | 3                 | 152.00                    |
|          |                   | 15.00                     |
|          | 290<br>310<br>390 | 290 2<br>310 2.5<br>390 3 |